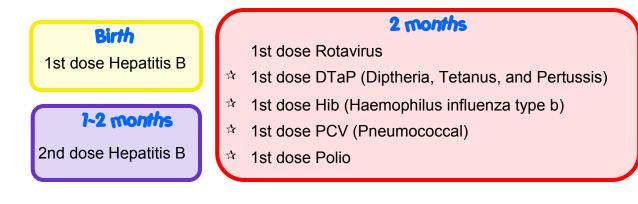

# Iowa Childcare/Preschool Requirements and Recommendations

Below is Iowa's recommended immunization schedule.

Your child's childcare or preschool may require additional health screenings, tests, or vaccines as well.

#### ★ Vaccines with a star next to them are required for entry into childcare and/or preschool.

If your child does not meet these requirements please contact your medical provider to discuss a catch up schedule.